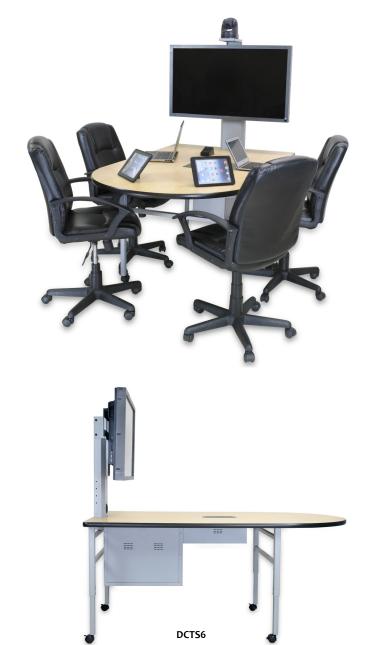

# **DUKANE** Collaboration Table

The Dukane Collaboration Table combines function with stability at an affordable price. The adjustable height legs make this a great table for any application in schools, universities or office spaces. Built-in electric allows you to charge your device. The included flat panel mount accommodates up to a 55" display. Included casters, cable trough and braced legs make the Dukane Collaboration Table a convenient turnkey solution. This unique combination of technology and furniture truly brings people together for greater collaboration and increased productivity.

| SKU   | Description                                     |
|-------|-------------------------------------------------|
| DCT6  | Dukane Collaboration Table, standard trough     |
| DCTS6 | Dukane Collaboration Table, trough with storage |

The DCT6 Series tables includes the flat panel mount, power module with cables and cable trough. The flat panel display is ordered separately.