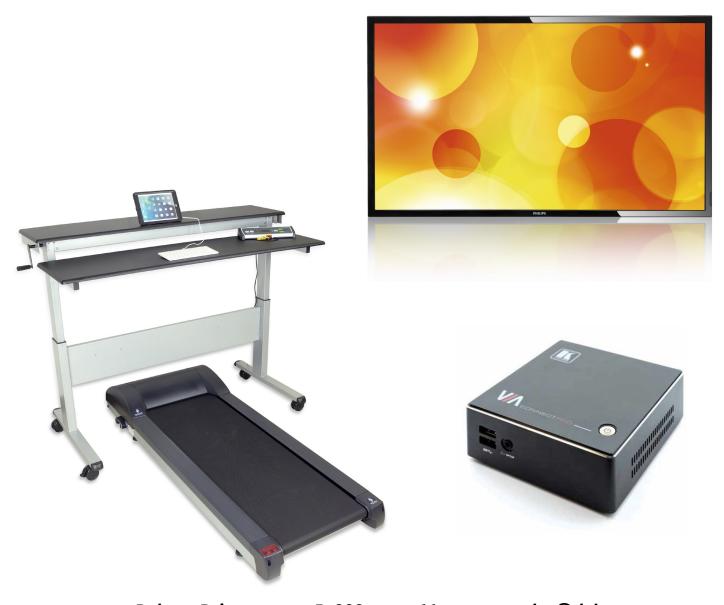

### **Stand-Up Treadmill Desk**

There are undeniable health benefits of walking versus sitting. Even just a few minutes of movement throughout the day can lead to weight loss, increased productivity, more energy and reduced stress. The Stand-Up Treadmill Desk from Dukane provides you with a low-impact work-out and eliminates the excuse that you don't have time for exercise.

- Treadmill Specifically **Engineered for Walking**
- LED Display Console
- Adjustable Height Desk

### **Stand-Up Desk**

Innovative sit to stand design this adjustable height desk is perfect for laptop or tablet computing.

- 60" Wide Adjustable Height Desk
- 14" Deep Top Shelf, 16" Deep Lower Shelf
- 3" Casters, with Locking Brakes
- Heavy Duty Steel Frame

### Wireless Collaboration Solutions

Kramer's VIA product line lets you connect to meetings wirelessly with your own device, collaborate efficiently and engage effectively with all participants. VIA makes presenting, collaborating and sharing content easier and more efficient for any size meeting room or huddle space.

- Login with Wi-Fi or LAN
- Support for iOS, Android and Windows
- Simple, intuitive user interface
- Full HD 1080p60 video streaming
- iOS mirroring for VIA Collage
- Powerful security tools: user authentication, 1024-bit encryption, dynamic room codes