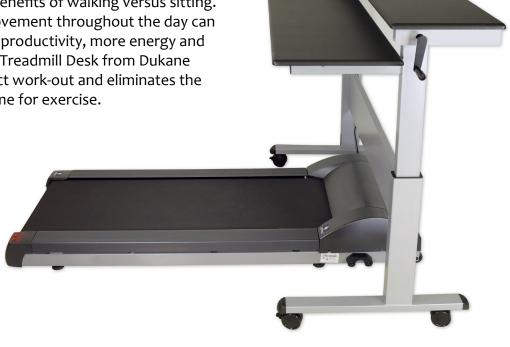

### **Stand-Up Treadmill Desk**

There are undeniable health benefits of walking versus sitting. Even just a few minutes of movement throughout the day can lead to weight loss, increased productivity, more energy and reduced stress. The Stand-Up Treadmill Desk from Dukane provides you with a low-impact work-out and eliminates the excuse that you don't have time for exercise.

- Treadmill Specifically **Engineered for Walking**
- LED Display Console
- Adjustable Height Desk