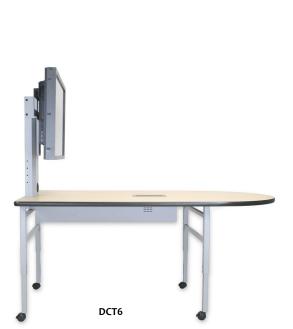

## Commercial Grade LCD Displays PHILIPS Signage Solutions

There is a Philips commercial display for any kind of application. Through value added features like SmartBrowser, SmartCMS, and a best in class warranty, Philips monitors are adaptable to any situation. It doesn't matter if it's retail, education, or a QSR, there's a Philips Signage Solution for you.

Available in... 32", 42", 46", 55", 65, 84", 98"