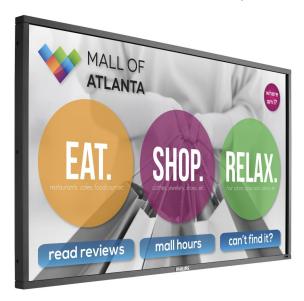

## Commercial Grade LCD Displays PHILIPS Signage Solutions

There is a Philips commercial display for any kind of application. Through value added features like SmartBrowser, SmartCMS, and a best in class warranty, Philips monitors are adaptable to any situation. It doesn't matter if it's retail, education, or a QSR, there's a Philips Signage Solution for you.

Available in... 32", 42", 46", 55", 65, 84", 98"