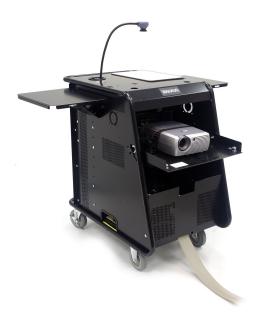

# **DUKANE** MPS

## **Mobile Presentation System**

The MPS is a perfect audio visual solution for businesses that are looking for portable presentation technology which can be easily moved between a number of rooms. When not in use all shelves and doors close and lock for complete security and worry free storage.

- Rugged Steel Multimedia Cart with Industrial 5" Swivel Wheels
- Completely Secure
- Fully Integrated with DVD Player, Speakers, Power
- Custom Configurations Available