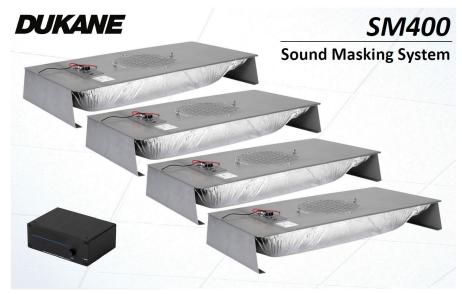

### **Sound Masking Systems**

Sound Masking Systems from Dukane are designed for open office spaces where there is a need for conversational privacy. The SM Series includes all the components required for a complete installed solution.

System Includes:

- 4 sound masking loudspeakers
- · Sound masking generator with builtin amplifier
- Plenum speaker wire
- Wall surface raceway
- Digital outlet timer
- Installation parts

Everything you need for your small office space!