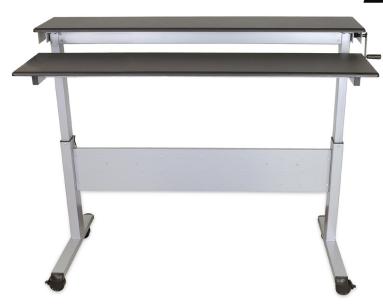

## **DUKANE** SUD60

### **Stand-Up Desk**

Innovative sit to stand design this adjustable height desk is perfect for laptop or tablet computing.

- 60" Wide Adjustable Height Desk
- 14" Deep Top Shelf, 16" Deep Lower Shelf
- 3" Casters, with Locking Brakes
- Heavy Duty Steel Frame